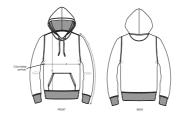

# The essential unisex hoodie sweatshirt

#### Medium Fit

- Set-in sleeve
- Lined hood in single jersey
- Round drawcords in matching body colour
- Stitched buttonhole eyelets
- Inside herringbone back neck tape
- Self fabric half moon at back neck
- 1x1 rib at sleeve hem and bottom hem
- Flatlock topstitch on all seams
- Kangaroo pocket with flatlock topstitch