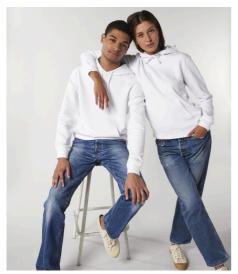

# ESSENTIAL

**HEATHERS** 

UNISEX HOODIE SWEATSHIRTS

# The essential unisex hoodie sweatshirt

#### Medium Fit

- Set-in sleeve
- Lined hood in single jersey
- Round drawcords in matching body colour
- Stitched buttonhole eyelets
- Inside herringbone back neck tape
- Self fabric half moon at back neck
- 1x1 rib at sleeve hem and bottom hem
- Flatlock topstitch on all seams
- Kangaroo pocket with flatlock topstitch